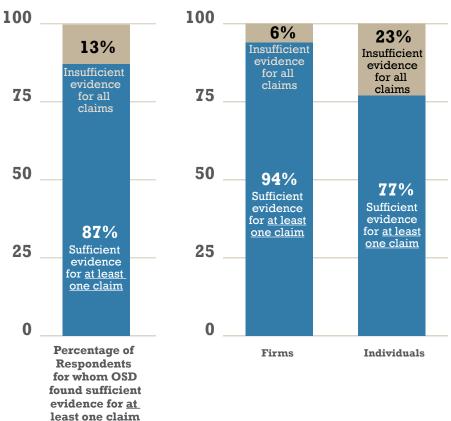

OSD reviews each sanctions case carefully to determine whether the accusations made by INT are supported by sufficient evidence. Over the past eight years, 36% of cases have been referred back to INT because of an OSD determination that there was insufficient evidence to support one or more of the accusations made. Four percent (4%) of cases have been rejected in their entirety.