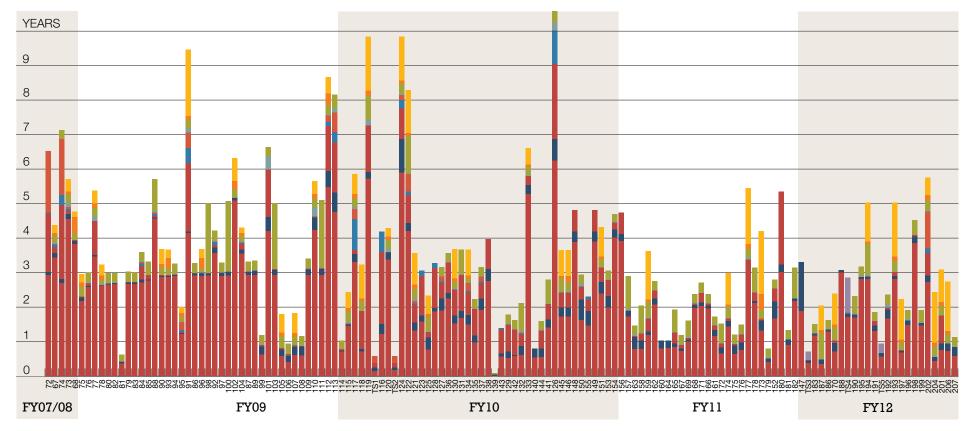

As there can be great variety in the size and complexity of cases, there are no firm requirements for how long a case should stay at any particular level of the investigative or sanctions system, including at OSD for review. OSD endeavors to dispose of cases as quickly and efficiently as possible, and regularly reports on its caseload and reviews the timeliness of its decisions. The average case is with OSD for around 60 days before the evidentiary determination is made, and the office renders a new determination, on average, once every ten days. OSD has created a case management and tracking system that shows the "aging" of current cases at all stages of the sanctions process, as well as historical averages that help to identify trends across time (see Case Data section in this report).