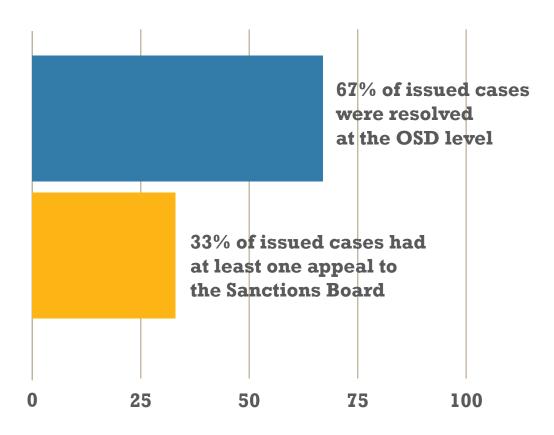

Experience to date shows that the SDO function is meeting its objectives. Over the past eight fiscal years of operation, the SDO has temporarily suspended 359 firms and individuals. protecting Bank funds at an earlier point in the sanctions process. Two thirds of sanctions cases have been resolved at the SDO level. meaning that, in those cases, the Respondents have not appealed to the Sanctions Board and the final sanctions imposed were those recommended by the SDO.