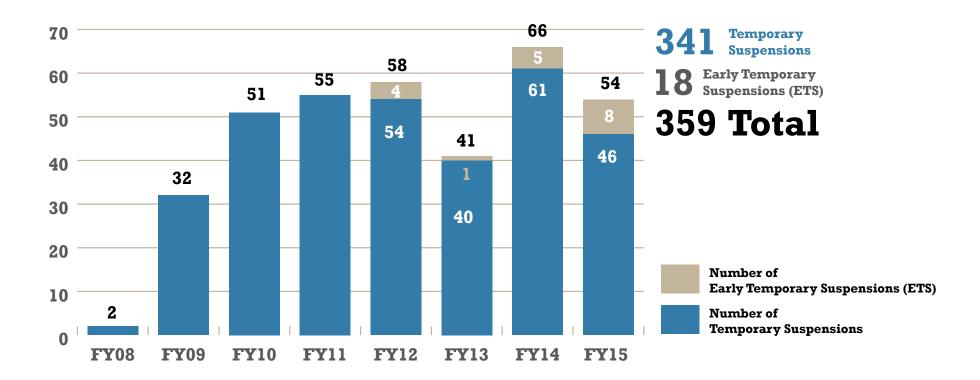

Experience to date shows that the SDO function is meeting its objectives. Over the past eight fiscal years of operation, the SDO has temporarily suspended 359 firms and individuals. protecting Bank funds at an earlier point in the sanctions process. Two thirds of sanctions cases have been resolved at the SDO level. meaning that, in those cases, the Respondents have not appealed to the Sanctions Board and the final sanctions imposed were those recommended by the SDO.