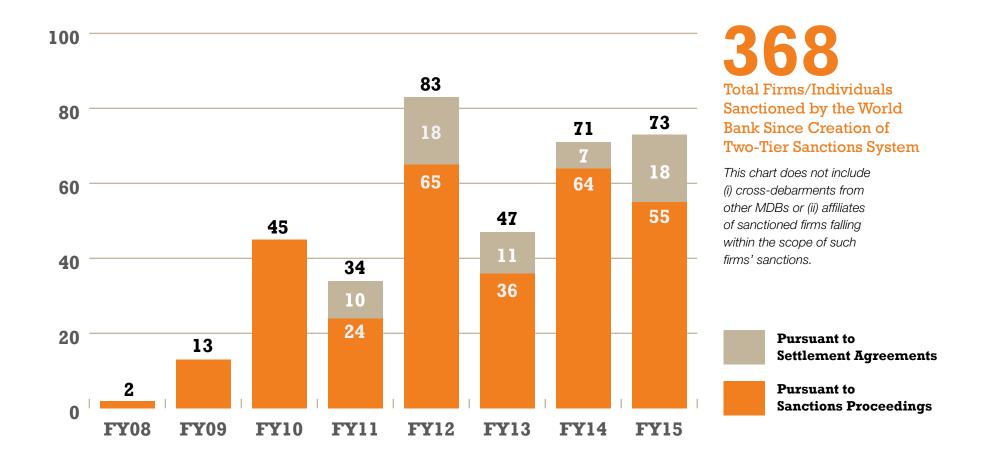

## **OPENING MESSAGE**

The World Bank has in recent years committed itself to the principles of openness and accountability and has invested substantial effort in promoting transparency as a fundamental condition of ensuring the quality of the development process. The World Bank's Access to Information Policy, the Open Data Initiative, and the Open Access Policy make huge amounts of data and research freely available to all. At the same time, the World Bank has remained committed to the vigorous fulfillment of its fiduciary obligation to investigate and, if appropriate, sanction contractors that have engaged in fraud and corruption in connection with World Bank-financed development projects. Through June 30, 2015, the World Bank has publicly debarred or otherwise sanctioned more than 700 firms and individuals.