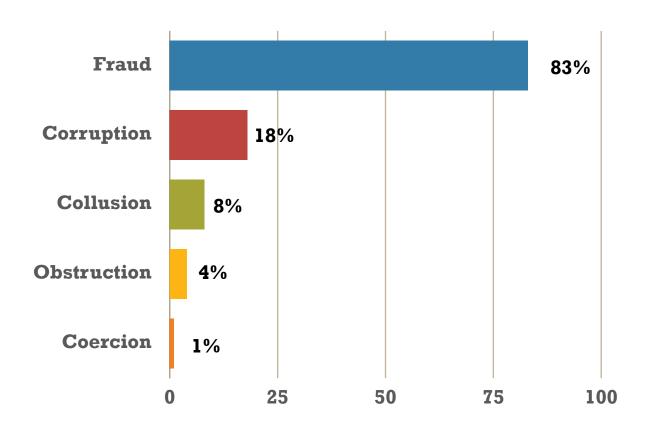

#### **Definitions of Sanctionable Practices**

A "corrupt practice" is the offering, giving, receiving or soliciting, directly or indirectly, of anything of value to influence improperly the actions of another party.

A "fraudulent practice" is any act or omission, including a misrepresentation, that knowingly or recklessly misleads, or attempts to mislead, a party to obtain a financial or other benefit or to avoid an obligation.

A "collusive practice" is an arrangement between two or more parties designed to achieve an improper purpose, including to influence improperly the actions of another party.

A "coercive practice" is impairing or harming, or threatening to impair or harm, directly or indirectly, any party or the property of the party to influence improperly the actions of a party.

An "obstructive practice" is (i) deliberately destroying, falsifying, altering or concealing of evidence material to the investigation or making false statements to investigators in order to materially impede a Bank investigation into allegations of a corrupt, fraudulent, coercive or collusive practice; and/or threatening, harassing or intimidating any party to prevent it from disclosing its knowledge of matters relevant to the investigation or from pursuing the investigation, or (ii) acts intended to materially impede the exercise of the Bank's contractual rights of audit or access to information.