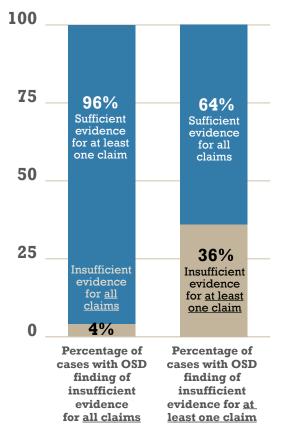

OSD reviews each sanctions case carefully to determine whether the accusations made by INT are supported by sufficient evidence. Over the past eight years, 36% of cases have been referred back to INT because of an OSD determination that there was insufficient evidence to support one or more of the accusations made. Four percent (4%) of cases have been rejected in their entirety.