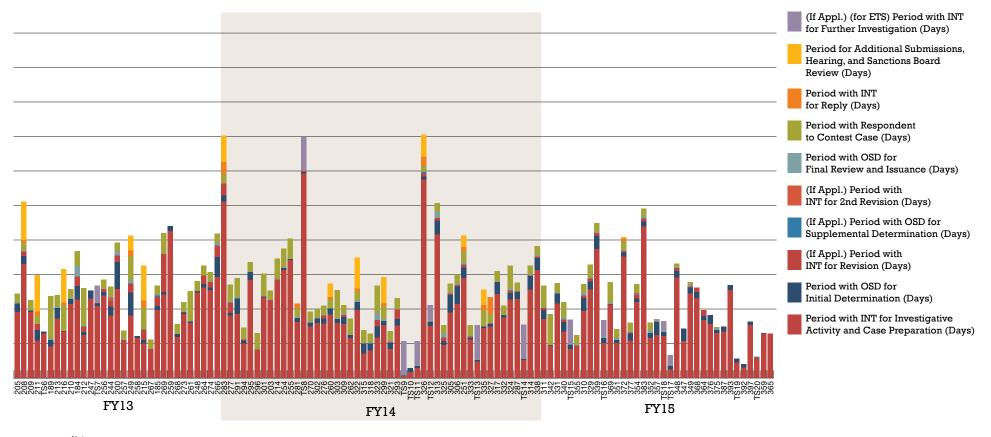

As there can be great variety in the size and complexity of cases, there are no firm requirements for how long a case should stay at any particular level of the investigative or sanctions system, including at OSD for review. OSD endeavors to dispose of cases as quickly and efficiently as possible, and regularly reports on its caseload and reviews the timeliness of its decisions. The average case is with OSD for around 60 days before the evidentiary determination is made, and the office renders a new determination, on average, once every ten days. OSD has created a case management and tracking system that shows the "aging" of current cases at all stages of the sanctions process, as well as historical averages that help to identify trends across time (see Case Data section in this report).